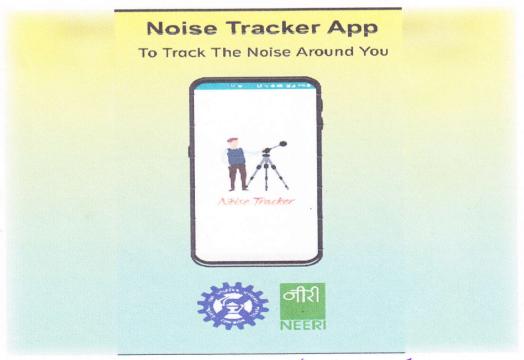

Er. Satish Lokhande gave emphasis on noise pollution and its peak on diwali. He said Firecrackers do not only burn bright and cause deadly smoke but also create enormous amount of noise pollution. He also explained that this is especially a problem for the old people, students, animals and sick people. The noises are highly disturbing.

Er. Satish Lokhande elaborated applications of Noise Tracker App developed by him. In particular he gave the example of how Noise Tracker App could be used in Measuring Noise Pollution.

It was a very interactive session and it gave a deep insight about to combat the Noise Pollution.