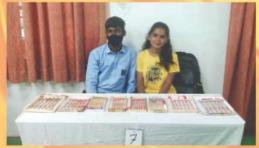

Altogether 27 students have participated enthusiastically in the event. The fund generated from the stalls is donated to CSR Fund Of the College for the help of needy students.

In the Rakhi Making competition first and second prizes were bagged by

**1st Prize** Ku.Radhika Tawari and **2nd Prize** Ku. Punam Kumbhare respectively. In the list of winners Yash Sahare and Ku Utkarsha Madan took third and fourth position respectively.

The organizers of the event Dr. Rita Bhaisare and Mrs. Mona Chandak along with support staff and students coordinate work hard to make the program a big success.