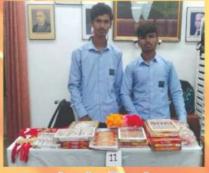

# Rakhi Making Competition

Exhibition

on 26th August, 2023 from 9.00 AM to 1.00 PM Venue: College Hall

Free entry for Rakhi Making Competiton

**Registration Fees for Stall:** Rs. 50/- per Stall

awarded with

Contact s

Department

Prof. Mona Chandak - 9960402921 Dr. Rita Bhaisare

Sharwari Puranik - 8208437066 - 9823803462 Sakshi Gajbhiye

- 7262813940