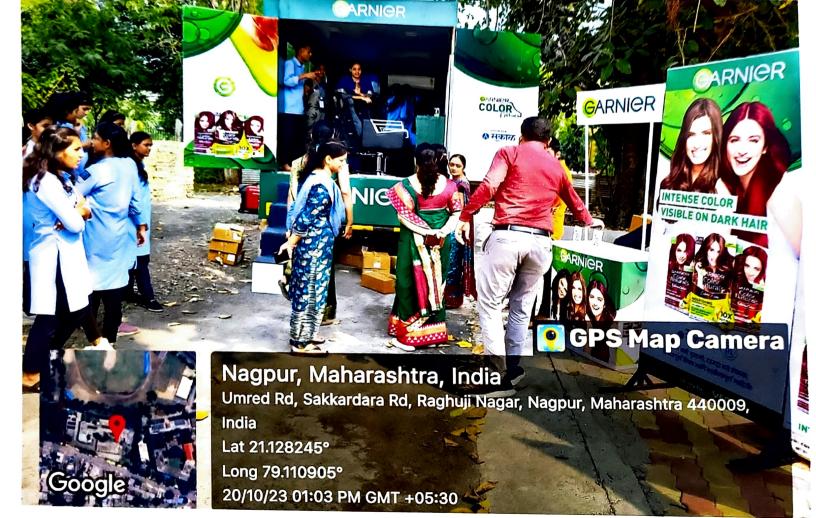

# NOTICE SHRI BINZANI CITY COLLEGE, Department of Commerce ED-CELL and M.Com Faculty

Date - 19 Oct 2023

Sakal media groups "Yin Vyaspeeth" Garnier hair colour in association with shri Binzani City College (M.Com faculty & Ed Cell) is organizing a 'free hair colour' event at the college on 20<sup>th</sup> and 21<sup>st</sup> October 2023 From 11:00 AM to 4:00 PM.

# SHRI BINZANI CITY COLLEGE, Department of Commerce ED-CELL and M. Com Faculty

Yin Vyaspeeth of Sakal Media Group and M. Com Faculty and Ed Cell of Shri Binzani City College organized free hair colour event in the college. This activity was held on 20th and 21st October 2023 from 11 am to 4 pm. Known for its diverse social initiatives, Sakal Media Group, through its Divisional Officer Mr. Krishna Sharma and his team, conducted hair colouring sessions for two days within the college premises. Through this event Students were able to uplift their confidence and recognized a career option in this field.

From college and nearby 65 students, Teachers and non-teaching staff attended this event. In guidance of Principal Dr Sujit Metre The event was successfully concluded.

Co-Ordinator :-

**Dr. Swati Gode** 