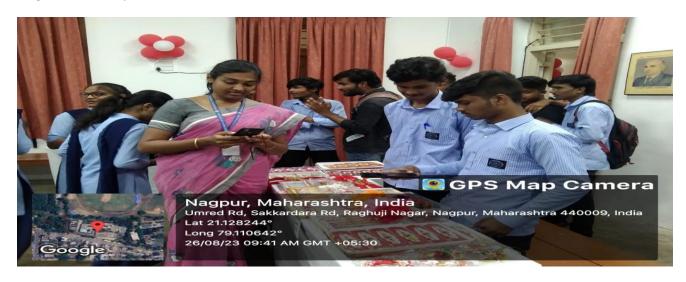

# Rakhi Making Competition & Exhibition

"Rakha Bandhan" – symbol of love between brothers and sisters. To enhance the creativity among the students, on occasion of Raksha Bandhan, Rakhi Making Competition & Exhibition on 26 August 2023 is organized by B.com Computer application department of Shri Binzani City College, Nagpur.

Principal Dr. Sujit Metre inaugurated the Exhibition and Judgement of Rakhi Making Competition was done by Dr.Pallavi Rajankar & Dr.Sudha Jangid. The event was celebrated with full enthusiasm and zeal.

Altogether 27 students have participated enthusiastically in the event. The fund generated from the stalls is donated to CSR Fund Of the College for the help of needy students.

In the Rakhi Making competition first and second prizes were bagged by