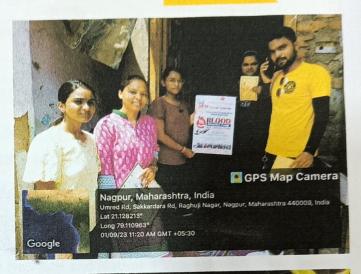

eadhe M.A IT Year Sajan Shends M.A II no year. Generalde. shubham . D. Siddhamshettiwak B. com III year Samakshi k. kady MA I year K.K. bady Jahvi K. Bhagadkan MAI Year Thoradkour Bratiksha Raut M. A I year Jalini O. Satisai N.O. Salwai M. A. II YE Skta R. Vikey Devit M. A II YE Sakshi A. Moharil M.A IL YE Shotoris Jantovi Kceikade MIA IL YE B.A II Hear B.A II Hear B.A II Year Durga Diwate Mony M. Shendre D. D. Dibate MRI neha K. Bokade Snehot Brahalgence Somal .B. Mahalyave Doid v-Chaudhers B. com final year Phougherry gal . 5. Anantwar

B. com final year

Page No.

## श्री बिंझाणी नगर महाविद्यालय, नागपूर



GPS Map Camera

Nagpur, Maharashtra, India

राष्ट्रीय सेवा योजना Session 2023-2024

1st Sept. To 4th Sept. 2023

Blood Donation Awareness

Campaign Near College Residential Area









## S. B. CITY COLLEGE

Umrer Road, Nagpur

## **Activity Report 2023-24**

NATIONAL SERVICE SCHEME

| NAME OF T                              | HE ACTIVITY:   | Teachers Day (Dr. Radhakr        | ishnan Birthday)           |
|----------------------------------------|----------------|----------------------------------|----------------------------|
| Date                                   | Faculty        | Department / Committee           | Coordinator Name           |
| 5 <sup>th</sup> Sept. 2023             | N. S. S.       | National Service Scheme<br>(NSS) | Dr. Rajendra<br>Naikwade   |
| Time                                   | Venue          | Number of Participations         | Nature :<br>Outdoor/Indoor |
| Morningto Afterna<br>Assistance (Name) | 1 College Hall | 55