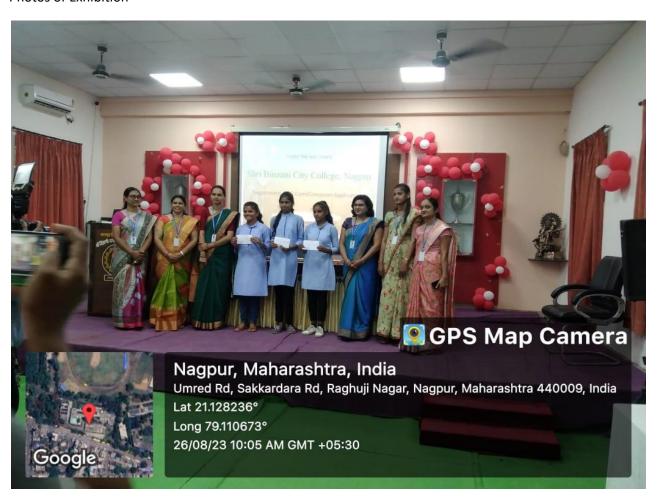

Altogether 27 students have participated enthusiastically in the event. The fund generated from the stalls is donated to CSR Fund Of the College for the help of needy students.

In the Rakhi Making competition first and second prizes were bagged by

**1st Prize** Ku.Radhika Tawari and **2nd Prize** Ku. Punam Kumbhare respectively. In the list of winners Yash Sahare and Ku Utkarsha Madan took third and fourth position respectively.

The organizers of the event Dr. Rita Bhaisare and Mrs. Mona Chandak along with support staff and students coordinate work hard to make the program a big success.