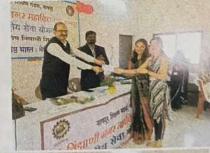

Principal Dr. Sujit Metre inaugurated the Exhibition and Judgement of Rakhi Making Competition was done by Dr.Pallavi Rajankar & Dr.Sudha Jangid. The event was celebrated with full enthusiasm and zeal.