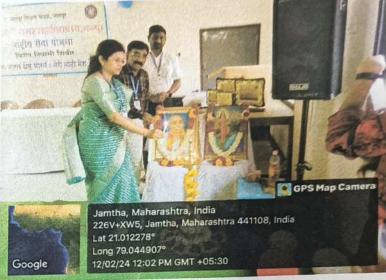

Principal Dr. Sujit Metre inaugurated the Exhibition and Judgement of Rakhi Making Competition was done by Dr.Pallavi Rajankar & Dr.Sudha Jangid. The event was celebrated with full enthusiasm and zeal.