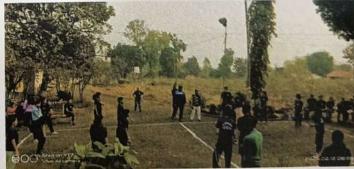

# Rakhi Making Competition & Exhibition

"Rakha Bandhan" – symbol of love between brothers and sisters. To enhance the creativity among the students, on occasion of Raksha Bandhan, Rakhi Making Competition & Exhibition on 26 August 2023 is organized by B.com Computer application department of Shri Binzani City College, Nagpur.

Principal Dr. Sujit Metre inaugurated the Exhibition and Judgement of Rakhi Making Competition was done by Dr.Pallavi Rajankar & Dr.Sudha Jangid. The event was celebrated with full enthusiasm and zeal.

Altogether 27 students have participated enthusiastically in the event. The fund generated from the stalls is donated to CSR Fund Of the College for the help of needy students.

In the Rakhi Making competition first and second prizes were bagged by