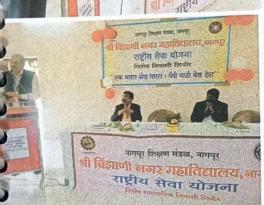

# श्री बिंझाणी नगर महाविद्यालय, नागपूर

Session 2023-2024

26th Jan. 2024

Republic Day Prabhat Feri Rally

N.S.S. Volunteers Participation

#### S. B. CITY COLLEGE

Umrer Road, Nagpur