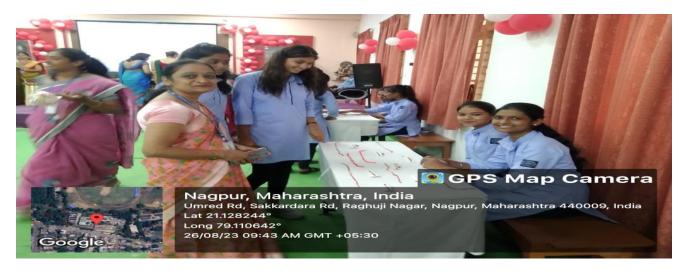

# Rakhi Making Competition & Exhibition

"Rakha Bandhan" – symbol of love between brothers and sisters. To enhance the creativity among the students, on occasion of Raksha Bandhan, Rakhi Making Competition & Exhibition on 26 August 2023 is organized by B.com Computer application department of Shri Binzani City College, Nagpur.

Principal Dr. Sujit Metre inaugurated the Exhibition and Judgement of Rakhi Making Competition was done by Dr.Pallavi Rajankar & Dr.Sudha Jangid. The event was celebrated with full enthusiasm and zeal.

Altogether 27 students have participated enthusiastically in the event. The fund generated from the stalls is donated to CSR Fund Of the College for the help of needy students.

In the Rakhi Making competition first and second prizes were bagged by