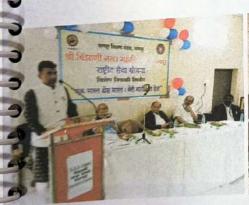

|                                |

3 0 0 Riversty amle. Sayli Tekade Tanish Danke pekade Tanisha Tushan Bawankan Dolly Shende soll) Therela Drypag Bhurde Pranjeli makkhete Vaishnance ganthade yash kaikade Rapesh Bhangde Ritul Adne Banti Shahu Myskan pancheshwas Tanisha Bhusse mone J. smore Ashwini shende Ashuini Dayed Jagat - 5- warroghane Dernger Diwate D.D. Diwate - Rany photoe > Keshar ghubde - Aastha A. Sontakke -Bhardi 5 Shivankare -Bamilson 3 Zamiksha 5 Jambhulkar. Gagan R-Mantage Deur Chandekan Deut. green, I grasi Basediya



## श्री बिंझाणी नगर महाविद्यालय, नागपूर



Session 2023-2024

5th Sept. 2023 **Teachers Day** (Dr. Radhakrishnan Birthday) **Blood Donation Camp** (Student Donate Blood)

















राष्ट्रीय सेवा योजना

साप्ताहिक निवासी शिबीर

उद्घाटन समार्भ



















## श्री बिंझाणी नगर महाविद्यालय, नागपूर

राष्ट्रीय सेवा योजना

साप्ताहिक निवासी शिबीर

प्राणायाम-सूर्यनमस्कार















## श्री बिंझाणी नगर महाविद्यालय, नागपूर



## राष्ट्रीय सेवा योजना

साप्ताहिक निवासी शिबीर

## विविध बौद्धिक सबे













## श्री बिंझाणी नगर महाविद्यालय, नागपूर

## राष्ट्रीय सेवा योजना

साप्ताहिक निवासी शिबीर

## ग्राम सर्वेक्षण अभियान

















## श्री बिंझाणी नगर महाविद्यालय, नागपूर

## राष्ट्रीय सेवा योजना

साप्ताहिक निवासी शिबीर

गाणे-जीवनगाणे- डॉ.वैशाली उदाध्ये















different final

## नागपूर शिक्षण मंडळ, नागपूर

## श्री बिंझाणी नगर महाविद्यालय, नागपूर

## राष्ट्रीय सेवा योजना

साप्ताहिक निवासी शिबीर

## सांस्कृतिक स्पर्धा























साप्ताहिक निवासी शिबीर

## क्रीडा स्पर्धा

















## श्री बिंझाणी नगर मह