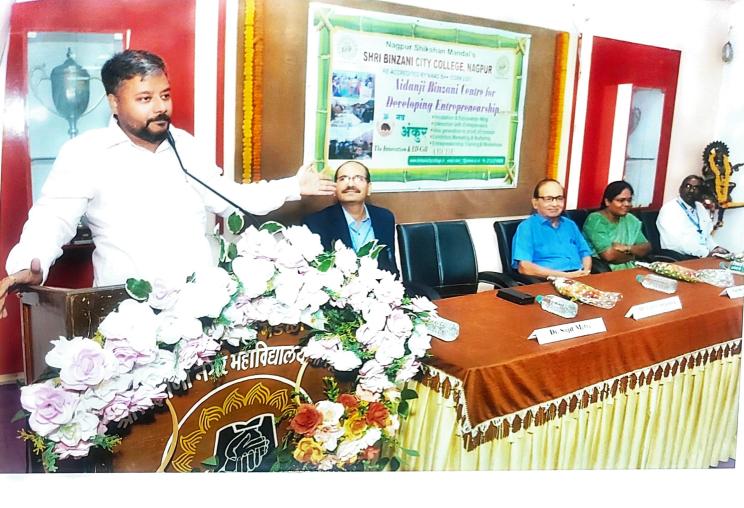

#### ED CELL REPORT

The Diwali exhibition organized by the ED Cell of S B City College Nagpur was a resounding success. The event took place over two days on 27th and 28th October 2023. Students participating in the exhibition received an overwhelming response for their products, which were sold at various stalls.

The exhibition was inaugurated by Mr. Mohit Shah, President, and Mr. Vikasji Binzani, Vice President of NSM Nagpur, along with the esteemed presence of Principal Dr. Sujit Metre, Dr. Rajeev Deo, Komal Dhage, a budding entrepreneur, and Mr. Lalit Limachiya, a Digital Marketer. Their presence added to the grandeur of the event and motivated the students to excel.

Dr. Swati Gode played a crucial role in coordinating the entire event, ensuring everything ran smoothly. Her dedication and efforts were commendable.

The students showcased a diverse range of products, which included handmade crafts, jewelry, clothing, home decor items, and much more. The quality and creativity displayed by the students in their products were truly impressive.