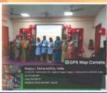

# Rakhi Making Competition & Exhibition

"Rakha Bandhan" – symbol of love between brothers and sisters. To enhance the creativity among the students, on occasion of Raksha Bandhan, Rakhi Making Competition & Exhibition on 26 August 2023 is organized by B.com Computer application department of Shri Binzani City College, Nagpur.

Principal Dr. Sujit Metre inaugurated the Exhibition and Judgement of Rakhi Making Competition was done by Dr.Pallavi Rajankar & Dr.Sudha Jangid. The event was celebrated with full enthusiasm and zeal.

Altogether 27 students have participated enthusiastically in the event. The fund generated from the stalls is donated to CSR Fund Of the College for the help of needy students.

In the Rakhi Making competition first and second prizes were bagged by