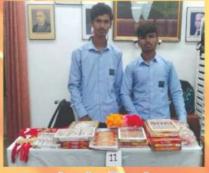

#### ED CELL REPORT

The Diwali exhibition organized by the ED Cell of S B City College Nagpur was a resounding success. The event took place over two days on 27th and 28th October 2023. Students participating in the exhibition received an overwhelming response for their products, which were sold at various stalls.

The attendees of the exhibition were particularly impressed with the unique and innovative products offered at the stalls. Many visitors were delighted to find something different and exclusive for their Diwali shopping