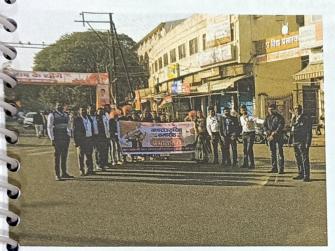

|



# श्री बिंझाणी नगर महाविद्यालय, नागपूर



Session 2023-2024

26th Jan. 2024

Republic Day Prabhat Feri Rally

N.S.S. Volunteers Participation











#### S. B. CITY COLLEGE

Umrer Road, Nagpur

#### **Activity Report 2024-25**

NATIONAL SERVICE SCHEME

| NAME OF THE ACTIVITY: National Youth Day |                  |                          |                  |
|------------------------------------------|------------------|--------------------------|------------------|
| Date                                     | Faculty          | Department / Committee   | Coordinator Name |
| 12th January 2024                        | 11.6.6           | National Service Scheme  | Dr. Rajendra     |
|                                          | N. S.S.          | (NSS)                    | Naikwade         |
| Time                                     | Venue            | Number of Participations | Nature:          |
|