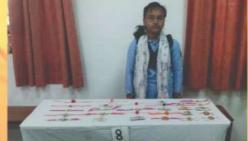

Altogether 27 students have participated enthusiastically in the event. The fund generated from the stalls is donated to CSR Fund Of the College for the help of needy students.

In the Rakhi Making competition first and second prizes were bagged by

**1st Prize** Ku.Radhika Tawari and **2nd Prize** Ku. Punam Kumbhare respectively. In the list of winners Yash Sahare and Ku Utkarsha Madan took third and fourth position respectively.

The organizers of the event Dr. Rita Bhaisare and Mrs. Mona Chandak along with support staff and students coordinate work hard to make the program a big success.