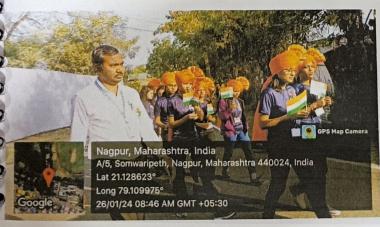

|



# श्री बिंझाणी नगर महाविद्यालय, नागपूर



Session 2023-2024

26th Jan. 2024

Republic Day Prabhat Feri Rally

N.S.S. Volunteers Participation











#### S. B. CITY COLLEGE

Umrer Road, Nagpur

#### **Activity Report 2024-25**

NATIONAL SERVICE SCHEME

| NAME OF THE ACTIVITY: National Youth Day |                  |                          |                  |
|------------------------------------------|------------------|--------------------------|------------------|
| Date                                     | Faculty          | Department / Committee   | Coordinator Name |
| 12th January 2024                        | 11.6.6           | National Service Scheme  | Dr. Rajendra     |
|                                          | N. S.S.          | (NSS)                    | Naikwade         |
| Time                                     | Venue            | Number of Participations | Nature:          |
|