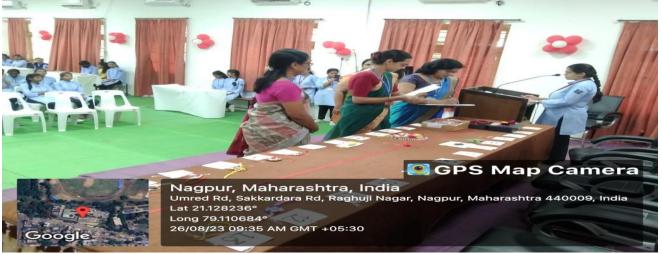

# Rakhi Making Competition & Exhibition

"Rakha Bandhan" – symbol of love between brothers and sisters. To enhance the creativity among the students, on occasion of Raksha Bandhan, Rakhi Making Competition & Exhibition on 26 August 2023 is organized by B.com Computer application department of Shri Binzani City College, Nagpur.

Principal Dr. Sujit Metre inaugurated the Exhibition and Judgement of Rakhi Making Competition was done by Dr.Pallavi Rajankar & Dr.Sudha Jangid. The event was celebrated with full enthusiasm and zeal.

Altogether 27 students have participated enthusiastically in the event. The fund generated from the stalls is donated to CSR Fund Of the College for the help of needy students.

In the Rakhi Making competition first and second prizes were bagged by