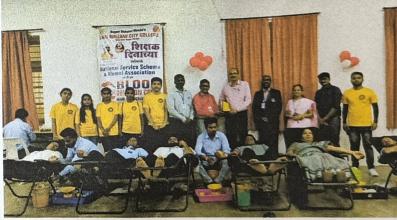

#### **Program Conducted between July to December (2023-24)**

| Sr.<br>No. | Name of the Program                 | Date of Program     | Students<br>Male | Strength<br>Female | Name of the Coordinator | Department / Cell |
|------------|-------------------------------------|---------------------|------------------|--------------------|-------------------------|-------------------|
| 1          | Mission Lifestyle for Environment   | 16.5.2023           | 12               | 9                  | Capt. Dr. A. M. Shende  | N. C. C.          |
| 2          | Punit Sagar Abhiyan                 | 28.5.2023           | 5                | 5                  |                         |                   |
| 3          | ATC/TSC SW                          | 29.5.2023- 5.6.2023 |                  | 5                  |                         |                   |
| 4          | World Environment Day               | 5.6.2023            | 5                | 2                  |                         |                   |
| 5          | TSC II for SW                       | 9.6.2023-18.6.2023  |                  | 3                  |                         |                   |
| 6          | Blood Donation Day                  | 14.6.2023           | 2                |                    |                         |                   |
| 7          | TSC III Selected                    | 20.6.2023-29.6.2023 |                  | 1                  |                         |                   |
| 8          | Run For Education Rally             | 20.6.2023           | 2                | 2                  |                         |                   |
| 9          | International Yoga Day              | 21.6.2023           | 5                | 8                  |                         |                   |
| 10         | TSC for SD                          | 21.6.2023-29.6.2023 | 6                |                    |                         |                   |
| 11         | TSC II                              | 5.7.2023-14.7.2023  | 1                | •••                |                         |                   |
| 12         | Blood Donation on Kargil VijayDiwas | 26.7.2023           | 3                | 3                  |                         |                   |
| 13         | TSC IGC SW                          | 10.8.2023-19.8.2023 | •••              | 1                  |                         |                   |
| 14         | TSC IGC SD                          | 10.8.2023-19.8.2023 | 1                |                    |                         |                   |