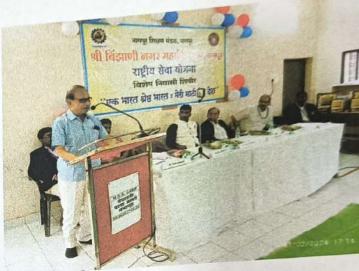

|                                |

3 0 0 Riversty amle. Sayli Tekade Tanish Danke pekade Tanisha Tushan Bawankan Dolly Shende soll) Therela Drypag Bhurde Pranjeli makkhete Vaishnance ganthade yash kaikade Rapesh Bhangde Ritul Adne Banti Shahu Myskan pancheshwas Tanisha Bhusse mone J. smore Ashwini shende Ashuini Dayed Jagat - 5- warroghane Dernger Diwate D.D. Diwate - Rany photoe > Keshar ghubde - Aastha A. Sontakke -Bhardi 5 Shivankare -Bamilson 3 Zamiksha 5 Jambhulkar. Gagan R-Mantage Deur Chandekan Deut. green, I grasi Basediya



## श्री बिंझाणी नगर महाविद्यालय, नागपूर



Session 2023-2024

5th Sept. 2023 **Teachers Day** (Dr. Radhakrishnan Birthday) **Blood Donation Camp** (Student Donate Blood)

















राष्ट्रीय सेवा योजना

साप्ताहिक निवासी शिबीर

उद्घाटन समार्भ



















## श्री बिंझाणी नगर महाविद्यालय, नागपूर

राष्ट्रीय सेवा योजना

साप्ताहिक निवासी शिबीर

प्राणायाम-सूर्यनमस्कार















## श्री बिंझाणी नगर महाविद्यालय, नागपूर



## राष्ट्रीय सेवा योजना

साप्ताहिक निवासी शिबीर

## विविध बौद्धिक सबे













## श्री बिंझाणी नगर महाविद्यालय, नागपूर

## राष्ट्रीय सेवा योजना

साप्ताहिक निवासी शिबीर

## ग्राम सर्वेक्षण अभियान

















## श्री बिंझाणी नगर महाविद्यालय, नागपूर

## राष्ट्रीय सेवा योजना

साप्ताहिक निवासी शिबीर

गाणे-जीवनगाणे- डॉ.वैशाली उदाध्ये















different final

## नागपूर शिक्षण मंडळ, नागपूर

## श्री बिंझाणी नगर महाविद्यालय, नागपूर

## राष्ट्रीय सेवा योजना

साप्ताहिक निवासी शिबीर

## सांस्कृतिक स्पर्धा























साप्ताहिक निवासी शिबीर

## क्रीडा स्पर्धा

















## श्री बिंझाणी नगर