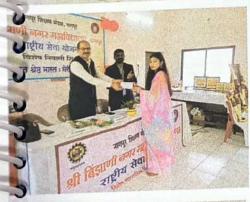

# Rakhi Making Competition & Exhibition

"Rakha Bandhan" – symbol of love between brothers and sisters. To enhance the creativity among the students, on occasion of Raksha Bandhan, Rakhi Making Competition & Exhibition on 26 August 2023 is organized by B.com Computer application department of Shri Binzani City College, Nagpur.

Principal Dr. Sujit Metre inaugurated the Exhibition and Judgement of Rakhi Making Competition was done by Dr.Pallavi Rajankar & Dr.Sudha Jangid. The event was celebrated with full enthusiasm and zeal.

Altogether 27 students have participated enthusiastically in the event. The fund generated from the stalls is donated to CSR Fund Of the College for the help of needy students.

In the Rakhi Making competition first and second prizes were bagged by

**1st Prize** Ku.Radhika Tawari and **2nd Prize** Ku. Punam Kumbhare respectively. In the list of winners Yash Sahare and Ku Utkarsha Madan took third and fourth position respectively.

The organizers of the event Dr. Rita Bhaisare and Mrs. Mona Chandak along with support staff and students coordinate work hard to make the program a big success.