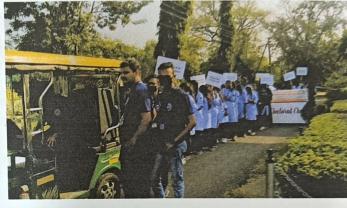

|



# श्री बिंझाणी नगर महाविद्यालय, नागपूर



Session 2023-2024

26th Jan. 2024

Republic Day Prabhat Feri Rally

N.S.S. Volunteers Participation











#### S. B. CITY COLLEGE

Umrer Road, Nagpur

#### **Activity Report 2024-25**

NATIONAL SERVICE SCHEME

| NAME OF THE ACTIVITY: National Youth Day |                  |                          |                  |
|------------------------------------------|------------------|--------------------------|------------------|
| Date                                     | Faculty          | Department / Committee   | Coordinator Name |
| 12th January 2024                        | 11.6.6           | National Service Scheme  | Dr. Rajendra     |
|                                          | N. S.S.          | (NSS)                    | Naikwade         |
| Time                                     | Venue            | Number of Participations | Nature:          |
|