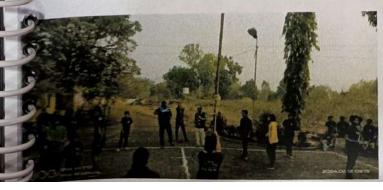

# Rakhi Making Competition & Exhibition

"Rakha Bandhan" – symbol of love between brothers and sisters. To enhance the creativity among the students, on occasion of Raksha Bandhan, Rakhi Making Competition & Exhibition on 26 August 2023 is organized by B.com Computer application department of Shri Binzani City College, Nagpur.

Principal Dr. Sujit Metre inaugurated the Exhibition and Judgement of Rakhi Making Competition was done by Dr.Pallavi Rajankar & Dr.Sudha Jangid. The event was celebrated with full enthusiasm and zeal.

Altogether 27 students have participated enthusiastically in the event. The fund generated from the stalls is donated to CSR Fund Of the College for the help of needy students.

In the Rakhi Making competition first and second prizes were bagged by