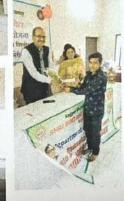

Altogether 27 students have participated enthusiastically in the event. The fund generated from the stalls is donated to CSR Fund Of the College for the help of needy students.

In the Rakhi Making competition first and second prizes were bagged by

**1st Prize** Ku.Radhika Tawari and **2nd Prize** Ku. Punam Kumbhare respectively. In the list of winners Yash Sahare and Ku Utkarsha Madan took third and fourth position respectively.

The organizers of the event Dr. Rita Bhaisare and Mrs. Mona Chandak along with support staff and students coordinate work hard to make the program a big success.