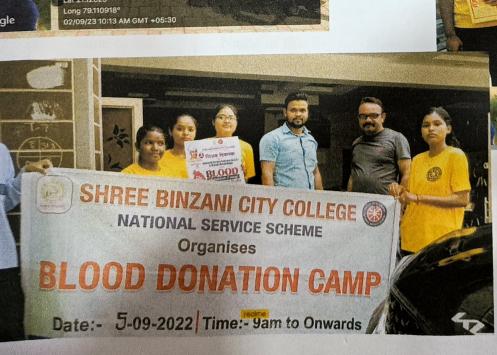

dhe M.A IT Year Sajan Shends M.A II no year. Generalde. shubham . D. Siddhamshettiwak B. com III year Samakshi k. kady MA I year K.K. bady Jahvi K. Bhagadkan MAI Year Thoradkour Bratiksha Raut M. A I year Jalini O. Satisai N.O. Salwai M. A. II YE Skta R. Vikey Devit M. A II YE Sakshi A. Moharil M.A IL YE Shotoris Jantovi Kceikade MIA IL YE B.A II Hear B.A II Hear B.A II Year Durga Diwate Mony M. Shendre D. D. Dibate MRI neha K. Bokade Snehot Brahalgence Somal .B. Mahalyave Doid v-Chaudhers B. com final year Phougherry gal . 5. Anantwar

B. com final year

Page No.

## श्री बिंझाणी नगर महाविद्यालय, नागपूर



GPS Map Camera

Nagpur, Maharashtra, India

राष्ट्रीय सेवा योजना Session 2023-2024

1st Sept. To 4th Sept. 2023

Blood Donation Awareness

Campaign Near College Residential Area









## S. B. CITY COLLEGE

Umrer Road, Nagpur

## **Activity Report 2023-24**

NATIONAL SERVICE SCHEME

| NAME OF T                              | HE ACTIVITY:   | Teachers Day (Dr. Radhakr        | ishnan Birthday)           |
|----------------------------------------|----------------|----------------------------------|----------------------------|
| Date                                   | Faculty        | Department / Committee           | Coordinator Name           |
| 5 <sup>th</sup> Sept. 2023             | N. S. S.       | National Service Scheme<br>(NSS) | Dr. Rajendra<br>Naikwade   |
| Time                                   | Venue          | Number of Participations         | Nature :<br>Outdoor/Indoor |
| Morningto Afterna<br>Assistance (Name) | 1 College Hall | 55