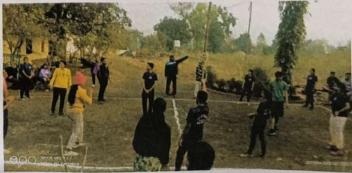

# Rakhi Making Competition & Exhibition

"Rakha Bandhan" – symbol of love between brothers and sisters. To enhance the creativity among the students, on occasion of Raksha Bandhan, Rakhi Making Competition & Exhibition on 26 August 2023 is organized by B.com Computer application department of Shri Binzani City College, Nagpur.

Principal Dr. Sujit Metre inaugurated the Exhibition and Judgement of Rakhi Making Competition was done by Dr.Pallavi Rajankar & Dr.Sudha Jangid. The event was celebrated with full enthusiasm and zeal.

Altogether 27 students have participated enthusiastically in the event. The fund generated from the stalls is donated to CSR Fund Of the College for the help of needy students.

In the Rakhi Making competition first and second prizes were bagged by