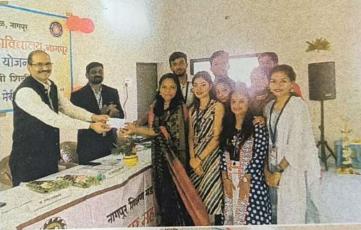

# Rakhi Making Competition & Exhibition

"Rakha Bandhan" – symbol of love between brothers and sisters. To enhance the creativity among the students, on occasion of Raksha Bandhan, Rakhi Making Competition & Exhibition on 26 August 2023 is organized by B.com Computer application department of Shri Binzani City College, Nagpur.

Principal Dr. Sujit Metre inaugurated the Exhibition and Judgement of Rakhi Making Competition was done by Dr.Pallavi Rajankar & Dr.Sudha Jangid. The event was celebrated with full enthusiasm and zeal.

Altogether 27 students have participated enthusiastically in the event. The fund generated from the stalls is donated to CSR Fund Of the College for the help of needy students.

In the Rakhi Making competition first and second prizes were bagged by

**1st Prize** Ku.Radhika Tawari and **2nd Prize** Ku. Punam Kumbhare respectively. In the list of winners Yash Sahare and Ku Utkarsha Madan took third and fourth position respectively.

The organizers of the event Dr. Rita Bhaisare and Mrs. Mona Chandak along with support staff and students coordinate work hard to make the program a big success.