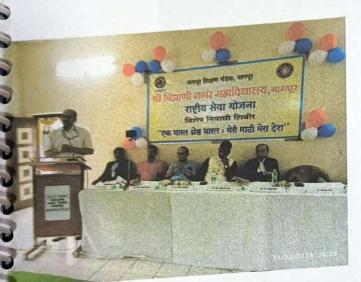

|                                |

3 0 0 Riversty amle. Sayli Tekade Tanish Danke pekade Tanisha Tushan Bawankan Dolly Shende soll) Therela Drypag Bhurde Pranjeli makkhete Vaishnance ganthade yash kaikade Rapesh Bhangde Ritul Adne Banti Shahu Myskan pancheshwas Tanisha Bhusse mone J. smore Ashwini shende Ashuini Dayed Jagat - 5- warroghane Dernger Diwate D.D. Diwate - Rany photoe > Keshar ghubde - Aastha A. Sontakke -Bhardi 5 Shivankare -Bamilson 3 Zamiksha 5 Jambhulkar. Gagan R-Mantage Deur Chandekan Deut. green, I grasi Basediya



## श्री बिंझाणी नगर महाविद्यालय, नागपूर



Session 2023-2024

5th Sept. 2023 **Teachers Day** (Dr. Radhakrishnan Birthday) **Blood Donation Camp** (Student Donate Blood)

















राष्ट्रीय सेवा योजना

साप्ताहिक निवासी शिबीर

उद्घाटन समार्भ



















## श्री बिंझाणी नगर महाविद्यालय, नागपूर

राष्ट्रीय सेवा योजना

साप्ताहिक निवासी शिबीर

प्राणायाम-सूर्यनमस्कार















## श्री बिंझाणी नगर महाविद्यालय, नागपूर



## राष्ट्रीय सेवा योजना

साप्ताहिक निवासी शिबीर

## विविध बौद्धिक सबे













## श्री बिंझाणी नगर महाविद्यालय, नागपूर

## राष्ट्रीय सेवा योजना

साप्ताहिक निवासी शिबीर

## ग्राम सर्वेक्षण अभियान

















## श्री बिंझाणी नगर महाविद्यालय, नागपूर

## राष्ट्रीय सेवा योजना

साप्ताहिक निवासी शिबीर

गाणे-जीवनगाणे- डॉ.वैशाली उदाध्ये















different final

## नागपूर शिक्षण मंडळ, नागपूर

## श्री बिंझाणी नगर महाविद्यालय, नागपूर

## राष्ट्रीय सेवा योजना

साप्ताहिक निवासी शिबीर

## सांस्कृतिक स्पर्धा























साप्ताहिक निवासी शिबीर

## क्रीडा स्पर्धा

















## श्री बिंझाणी नग