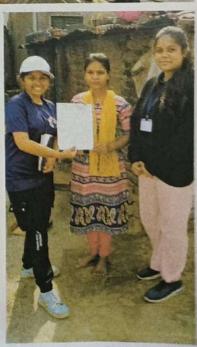

#### ED CELL REPORT

The Diwali exhibition organized by the ED Cell of S B City College Nagpur was a resounding success. The event took place over two days on 27th and 28th October 2023. Students participating in the exhibition received an overwhelming response for their products, which were sold at various stalls.

The exhibition was inaugurated by Mr. Mohit Shah, President, and Mr. Vikasji Binzani, Vice President of NSM Nagpur, along with the esteemed presence of Principal Dr. Sujit Metre, Dr. Rajeev Deo, Komal Dhage, a budding entrepreneur, and Mr. Lalit Limachiya, a Digital Marketer. Their presence added to the grandeur of the event and motivated the students to excel.