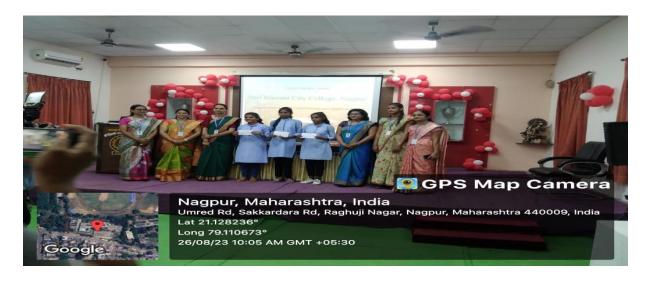

# Rakhi Making Competition & Exhibition

"Rakha Bandhan" – symbol of love between brothers and sisters. To enhance the creativity among the students, on occasion of Raksha Bandhan, Rakhi Making Competition & Exhibition on 26 August 2023 is organized by B.com Computer application department of Shri Binzani City College, Nagpur.

Principal Dr. Sujit Metre inaugurated the Exhibition and Judgement of Rakhi Making Competition was done by Dr.Pallavi Rajankar & Dr.Sudha Jangid. The event was celebrated with full enthusiasm and zeal.

Altogether 27 students have participated enthusiastically in the event. The fund generated from the stalls is donated to CSR Fund Of the College for the help of needy students.

In the Rakhi Making competition first and second prizes were bagged by