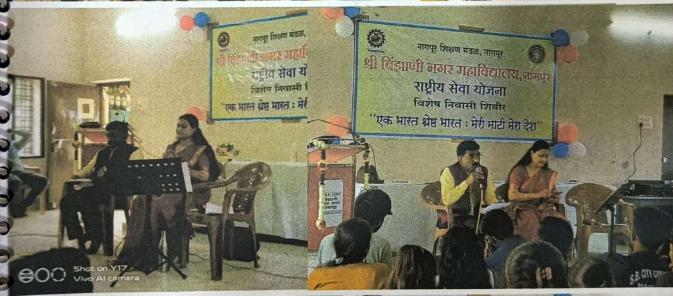

grasi Basediya



## श्री बिंझाणी नगर महाविद्यालय, नागपूर



Session 2023-2024

5th Sept. 2023 **Teachers Day** (Dr. Radhakrishnan Birthday) **Blood Donation Camp** (Student Donate Blood)

















राष्ट्रीय सेवा योजना

साप्ताहिक निवासी शिबीर

उद्घाटन समार्भ



















## श्री बिंझाणी नगर महाविद्यालय, नागपूर

राष्ट्रीय सेवा योजना

साप्ताहिक निवासी शिबीर

प्राणायाम-सूर्यनमस्कार















## श्री बिंझाणी नगर महाविद्यालय, नागपूर



## राष्ट्रीय सेवा योजना

साप्ताहिक निवासी शिबीर

## विविध बौद्धिक सबे













## श्री बिंझाणी नगर महाविद्यालय, नागपूर

## राष्ट्रीय सेवा योजना

साप्ताहिक निवासी शिबीर

## ग्राम सर्वेक्षण अभियान

















## श्री बिंझाणी नगर महाविद्यालय, नागपूर

## राष्ट्रीय सेवा योजना

साप्ताहिक निवासी शिबीर

गाणे-जीवनगाणे- डॉ.वैशाली उदाध्ये















different final

## नागपूर शिक्षण मंडळ, नागपूर

## श्री बिंझाणी नगर महाविद्यालय, नागपूर

## राष्ट्रीय सेवा योजना

साप्ताहिक निवासी शिबीर

## सांस्कृतिक स्पर्धा























साप्ताहिक निवासी शिबीर

## क्रीडा स्पर्धा

















## श्री बिंझाणी नगर महाविद्यालय, नागपूर



## राष्ट्रीय सेवा योजना

साप्ताहिक निवासी शिबीर

## विविध शिबीर उपक्रम















## श्री बिंझाणी नगर महाविद्यालय, नागपूर



साप्ताहिक निवासी शिबीर

## समारोप समारंभ

११ फेब्रुवारी ते १७ फेब्रुवारी २०२४ अशोकवन प्रकल्प वर्धा रोड, नागपूर







राष्ट्रीय सेवा गोजना

शस्त क्षेष्ठ भारत : मेर्न गर्थ मेन देव











राष्ट्रीय सेवा योगवा









## राष्ट्रीय सेवा योजना

साप्ताहिक निवासी शिबीर

गुणगौरव आणि बक्षीस वितरण सीहळा















# 



भी विज्ञाणी नगर महाविद्यालय,नागपूर

राष्ट्रीय सेवा योजना