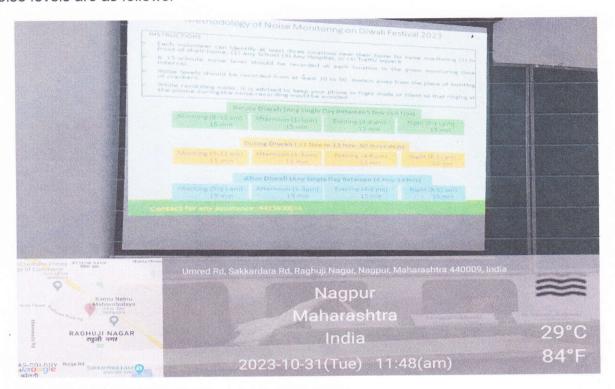

The Guest lecture and project were organized to create awareness among students about Noise Pollution and its hazards.

This program was started with formal greetings and introduction of Guest by Prof. Punam Bangde, Coordinator, Green Club; Welcome and Green Club introductory speech was delivered by Dr. Narendra Raghatate coordinator, Green Club.

Guest Speaker Er. Satish Lokhande, Sr. Technical Officer, Sophisticated Environmental Analytical Facility, NEERI had delivered a lecture on the topic "Methodology of Noise Monitoring on Diwali Festival 2023 (Noise Tracker App usage)".