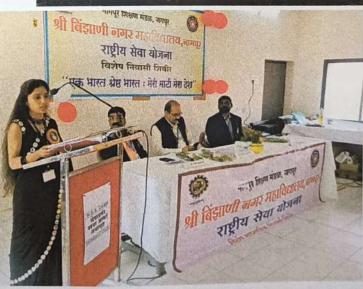

#### **Program Conducted between July to December (2023-24)**

| Sr.<br>No. | Name of the Program                 | Date of Program     | Students<br>Male | Strength<br>Female | Name of the Coordinator | Department / Cell |
|------------|-------------------------------------|---------------------|------------------|--------------------|-------------------------|-------------------|
| 1          | Mission Lifestyle for Environment   | 16.5.2023           | 12               | 9                  | Capt. Dr. A. M. Shende  | N. C. C.          |
| 2          | Punit Sagar Abhiyan                 | 28.5.2023           | 5                | 5                  |                         |                   |
| 3          | ATC/TSC SW                          | 29.5.2023- 5.6.2023 |                  | 5                  |                         |                   |
| 4          | World Environment Day               | 5.6.2023            | 5                | 2                  |                         |                   |
| 5          | TSC II for SW                       | 9.6.2023-18.6.2023  |                  | 3                  |                         |                   |
| 6          | Blood Donation Day                  | 14.6.2023           | 2                |                    |                         |                   |
| 7          | TSC III Selected                    | 20.6.2023-29.6.2023 |                  | 1                  |                         |                   |
| 8          | Run For Education Rally             | 20.6.2023           | 2                | 2                  |                         |                   |
| 9          | International Yoga Day              | 21.6.2023           | 5                | 8                  |                         |                   |
| 10         | TSC for SD                          | 21.6.2023-29.6.2023 | 6                |                    |                         |                   |
| 11         | TSC II                              | 5.7.2023-14.7.2023  | 1                | •••                |                         |                   |
| 12         | Blood Donation on Kargil VijayDiwas | 26.7.2023           | 3                | 3                  |                         |                   |
| 13         | TSC IGC SW                          | 10.8.2023-19.8.2023 | •••              | 1                  |                         |                   |
| 14         | TSC IGC SD                          | 10.8.2023-19.8.2023 | 1                |                    |                         |                   |