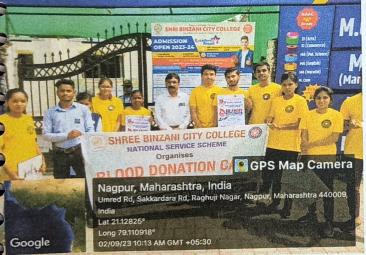

meadhe M.A IT Year Sajan Shends M.A II no year. Generalde. shubham . D. Siddhamshettiwak B. com III year Samakshi k. kady MA I year K.K. bady Jahvi K. Bhagadkan MAI Year Thoradkour Bratiksha Raut M. A I year Jalini O. Satisai N.O. Salwai M. A. II YE Skta R. Vikey Devit M. A II YE Sakshi A. Moharil M.A IL YE Shotoris Jantovi Kceikade MIA IL YE B.A II Hear B.A II Hear B.A II Year Durga Diwate Mony M. Shendre D. D. Dibate MRI neha K. Bokade Snehot Brahalgence Somal .B. Mahalyave Doid v-Chaudhers B. com final year Phougherry gal . 5. Anantwar

B. com final year

Page No.

## श्री बिंझाणी नगर महाविद्यालय, नागपूर



GPS Map Camera

Nagpur, Maharashtra, India

राष्ट्रीय सेवा योजना Session 2023-2024

1st Sept. To 4th Sept. 2023

Blood Donation Awareness

Campaign Near College Residential Area









## S. B. CITY COLLEGE

Umrer Road, Nagpur

## **Activity Report 2023-24**

NATIONAL SERVICE SCHEME

| NAME OF T                              | HE ACTIVITY:   | Teachers Day (Dr. Radhakr        | ishnan Birthday)           |
|----------------------------------------|----------------|----------------------------------|----------------------------|
| Date                                   | Faculty        | Department / Committee           | Coordinator Name           |
| 5 <sup>th</sup> Sept. 2023             | N. S. S.       | National Service Scheme<br>(NSS) | Dr. Rajendra<br>Naikwade   |
| Time                                   | Venue          | Number of Participations         | Nature :<br>Outdoor/Indoor |
| Morningto Afterna<br>Assistance (Name) | 1 College Hall | 55