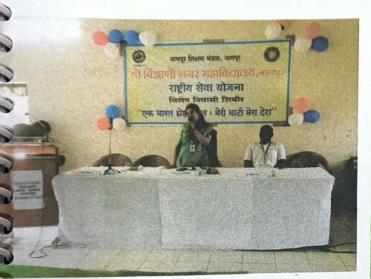

# Rakhi Making Competition & Exhibition

"Rakha Bandhan" – symbol of love between brothers and sisters. To enhance the creativity among the students, on occasion of Raksha Bandhan, Rakhi Making Competition & Exhibition on 26 August 2023 is organized by B.com Computer application department of Shri Binzani City College, Nagpur.

Principal Dr. Sujit Metre inaugurated the Exhibition and Judgement of Rakhi Making Competition was done by Dr.Pallavi Rajankar & Dr.Sudha Jangid. The event was celebrated with full enthusiasm and zeal.