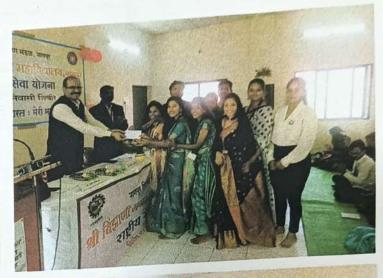

# Rakhi Making Competition & Exhibition

"Rakha Bandhan" – symbol of love between brothers and sisters. To enhance the creativity among the students, on occasion of Raksha Bandhan, Rakhi Making Competition & Exhibition on 26 August 2023 is organized by B.com Computer application department of Shri Binzani City College, Nagpur.

Principal Dr. Sujit Metre inaugurated the Exhibition and Judgement of Rakhi Making Competition was done by Dr.Pallavi Rajankar & Dr.Sudha Jangid. The event was celebrated with full enthusiasm and zeal.

Altogether 27 students have participated enthusiastically in the event. The fund generated from the stalls is donated to CSR Fund Of the College for the help of needy students.

In the Rakhi Making competition first and second prizes were bagged by

**1st Prize** Ku.Radhika Tawari and **2nd Prize** Ku. Punam Kumbhare respectively. In the list of winners Yash Sahare and Ku Utkarsha Madan took third and fourth position respectively.

The organizers of the event Dr. Rita Bhaisare and Mrs. Mona Chandak along with support staff and students coordinate work hard to make the program a big success.