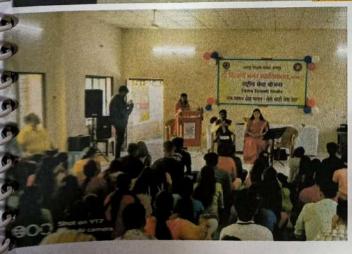

rasi Basediya



## श्री बिंझाणी नगर महाविद्यालय, नागपूर



Session 2023-2024

5th Sept. 2023 **Teachers Day** (Dr. Radhakrishnan Birthday) **Blood Donation Camp** (Student Donate Blood)

















राष्ट्रीय सेवा योजना

साप्ताहिक निवासी शिबीर

उद्घाटन समार्भ



















## श्री बिंझाणी नगर महाविद्यालय, नागपूर

राष्ट्रीय सेवा योजना

साप्ताहिक निवासी शिबीर

प्राणायाम-सूर्यनमस्कार















## श्री बिंझाणी नगर महाविद्यालय, नागपूर



## राष्ट्रीय सेवा योजना

साप्ताहिक निवासी शिबीर

## विविध बौद्धिक सबे













## श्री बिंझाणी नगर महाविद्यालय, नागपूर

## राष्ट्रीय सेवा योजना

साप्ताहिक निवासी शिबीर

## ग्राम सर्वेक्षण अभियान

















## श्री बिंझाणी नगर महाविद्यालय, नागपूर

## राष्ट्रीय सेवा योजना

साप्ताहिक निवासी शिबीर

गाणे-जीवनगाणे- डॉ.वैशाली उदाध्ये















different final

## नागपूर शिक्षण मंडळ, नागपूर

## श्री बिंझाणी नगर महाविद्यालय, नागपूर

## राष्ट्रीय सेवा योजना

साप्ताहिक निवासी शिबीर

## सांस्कृतिक स्पर्धा























साप्ताहिक निवासी शिबीर

## क्रीडा स्पर्धा

















## श्री बिंझाणी नगर महाविद्यालय, नागपूर



## राष्ट्रीय सेवा योजना

साप्ताहिक निवासी शिबीर

## विविध शिबीर उपक्रम















## श्री बिंझाणी नगर महाविद्यालय, नागपूर



साप्ताहिक निवासी शिबीर

## समारोप समारंभ

११ फेब्रुवारी ते १७ फेब्रुवारी २०२४ अशोकवन प्रकल्प वर्धा रोड, नागपूर







राष्ट्रीय सेवा गोजना

शस्त क्षेष्ठ भारत : मेर्न गर्थ मेन देव











राष्ट्रीय सेवा योगवा









## राष्ट्रीय सेवा योजना

साप्ताहिक निवासी शिबीर

गुणगौरव आणि बक्षीस वितरण सीहळा















# 



भी विज्ञाणी नगर महाविद्यालय,नागपूर

राष्ट्रीय सेवा योजना

द