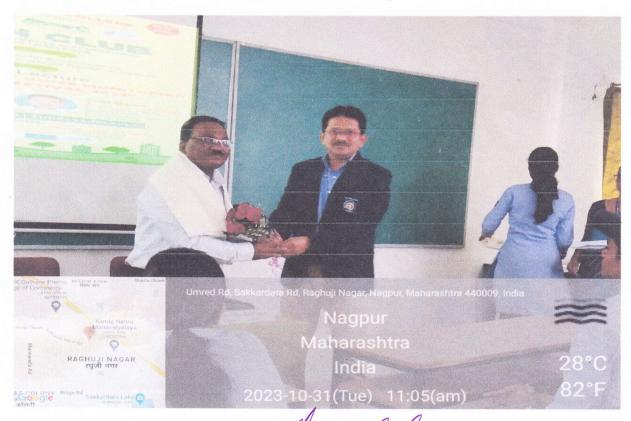

ing (4-6 pm) and Night time (8-11 pm). It recorded the noise level of a location, expressed in decibel value (dB), and shown in the digital screen.

The monitoring was carried out for 5 days considering the noise that generate during the festival.

Before Diwali (Any single day between 5 Nov to 9 Nov), During Diwali (11 Nov to 13 Nov-All three days) and After Diwali (Any single day between 16 Nov to 18 Nov).

Total 48 students were participated in the project.

Certificates were given to students to appreciate and encourage them to participate in different activities in future also.

Principal
S. B. City College,
Nagpur.

Raghall

1. Some of the photos while delivering the Guest lecture are as follows:



Greetings and introduction of Guest by Prof. Punam Bangde, Coordinator, Green Club.



(C) TY COLL MAGPUR M

Welcome of the Guest speaker Er. Satish Lokhande, Sr. Technical Officer, Sophisticated Environmental Analytical Facility, NEERI by Dr. Narendra Raghatate coordinator, Green Club.



Green Club introductory speech was delivered by Dr. Narendra Raghatate coordinator, Green Club.



Waywall A CITY CO. NAGPUR

Guest Speaker Er. Satish Lokhande, Sr. Technical Officer, Sophisticated Environmental Analytical Facility, NEERI had delivered a lecture

2. Photographs of the project use of The Noise Tracker App on Diwali to monitor real-time noise levels are as follows:



The Methodology for the project - The Noise Tracker App



The Noise Tracker App

Reguelati





NAGPUR SHIKSHAN MANDAL'S

## SHRI BINZANI CITY COLLEGE

(S. B. CITY COLLEGE)

RE-ACCREDITED BY NAAC 'A' (CGPA 3