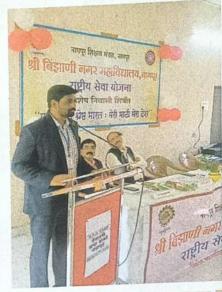

# श्री बिंझाणी नगर महाविद्यालय, नागपूर

Session 2023-2024

26th Jan. 2024

Republic Day Prabhat Feri Rally

N.S.S. Volunteers Participation

#### S. B. CITY COLLEGE

Umrer Road, Nagpur