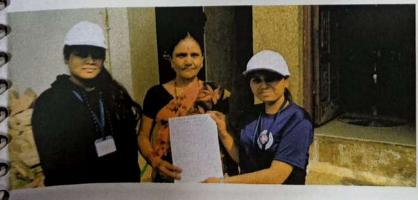

#### ED CELL REPORT

The Diwali exhibition organized by the ED Cell of S B City College Nagpur was a resounding success. The event took place over two days on 27th and 28th October 2023. Students participating in the exhibition received an overwhelming response for their products, which were sold at various stalls.

The exhibition was inaugurated by Mr. Mohit Shah, President, and Mr. Vikasji Binzani, Vice President of NSM Nagpur, along with the esteemed presence of Principal Dr. Sujit Metre, Dr. Rajeev Deo, Komal Dhage, a budding entrepreneur, and Mr. Lalit Limachiya, a Digital Marketer. Their presence added to the grandeur of the event and motivated the students to excel.