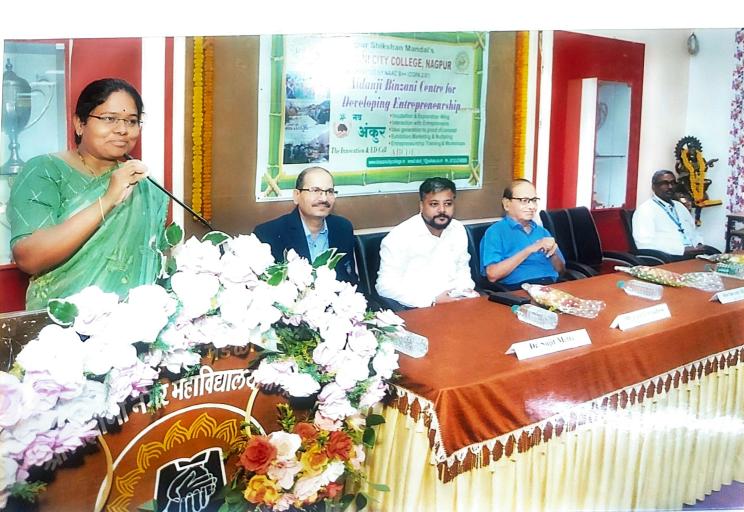

#### ED CELL REPORT

The Diwali exhibition organized by the ED Cell of S B City College Nagpur was a resounding success. The event took place over two days on 27th and 28th October 2023. Students participating in the exhibition received an overwhelming response for their products, which were sold at various stalls.

The exhibition was inaugurated by Mr. Mohit Shah, President, and Mr. Vikasji Binzani, Vice President of NSM Nagpur, along with the esteemed presence of Principal Dr. Sujit Metre, Dr. Rajeev Deo, Komal Dhage, a budding entrepreneur, and Mr. Lalit Limachiya, a Digital Marketer. Their presence added to the grandeur of the event and motivated the students to excel.

Dr. Swati Gode played a crucial role in coordinating the entire event, ensuring everything ran smoothly. Her dedication and efforts were commendable.

The students showcased a diverse range of products, which included handmade crafts, jewelry, clothing, home decor items, and much more. The quality and creativity displayed by the students in their products were truly impressive.