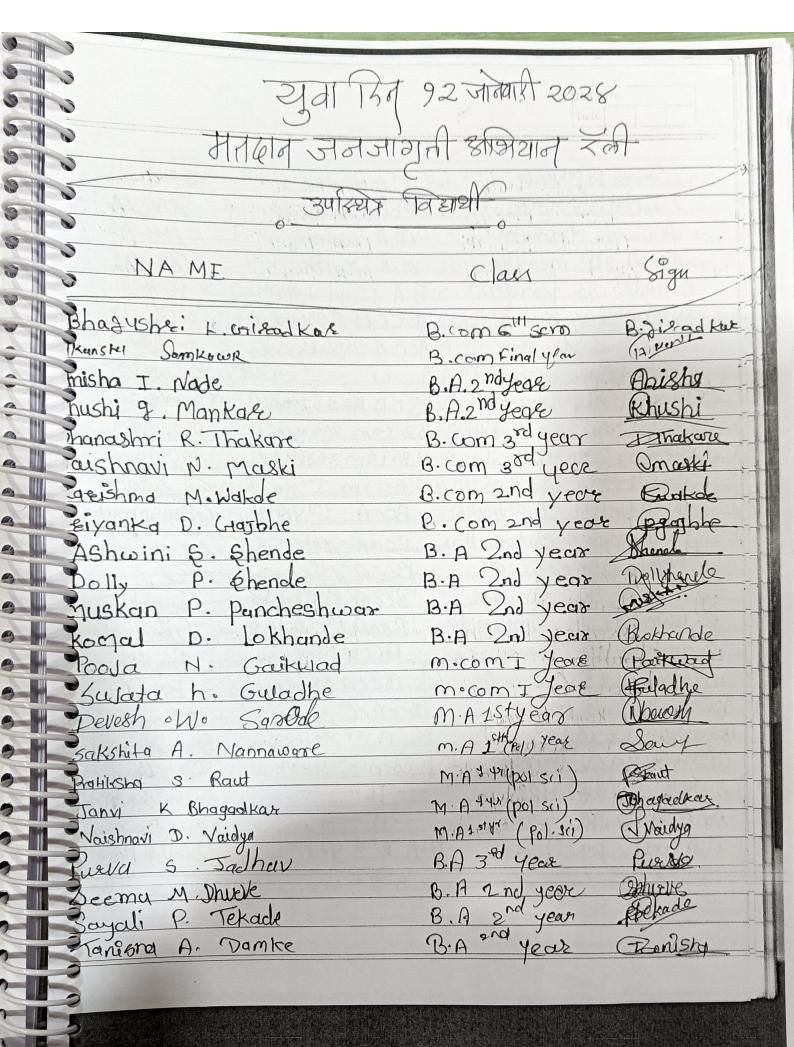

|
| Program Officer National Service Scheme (N.S. Shri Binzani City College, Nag | S.S.)<br>gpur    |                  |                 |



#### विवेकानंद जयंती युवा दिनानिमित्त मतदान जनजागृती अभियान यात्रा

विवेकानंद जयंती युवा दिनानिमित्त महाविद्यालयाचा एन.एस.एस. विभाग आणि YIN सकाळ माध्यम समूह यांच्या संयुक्त विद्यमाने उद्या \*दि. १२ जानेवारी २०२४ ला सकाळी ९.३०\* वाजता महाविद्यालय परिसरातून \*मतदान जनजागृती रॅलीचे\* यशस्वीपणे आयोजन करण्यात आले.

एन.एस.एस. च्या सर्व स्वयंसेवकांनी टीशर्ट, बॅज व ओळखपत्रासह \*सकाळी ठीक ९.०० वाजता ध्वजस्तंभाजवळून ही यात्रा प्रारंभ झाली आणि जैन कलार समाज भवन, महात्मा फुले सभागृह, पक्वासा रूग्णालय, सोमवारी क्वार्टर्स परिसर, बुधवार बाजार या परिसरातून फिरून महाविद्यालयात परत आली. शंभरावर स्वयंसेवक व विद्यार्थी व प्राध्यापक या रॅलीत सहभागी झाले होते.



Page No.

| 24.      | Sojan N. Shareb          | M.A. Marcetty'   | Dejor Sede       |
|----------|--------------------------|------------------|------------------|
| 25       | Chemu Bhoyan             | M-A Political    | Shells           |
| 267      | ProJuel Desmykh.         | M.A Matthi       | plasal.          |
| 277      | Akash D- Meadhe          | M.A Matthi       | AROUA            |
| 28>      | Gueajlal. B. Korreti     | B.A. II nd year  | Begin &          |
| 10       | nishort v. Kutre         | BCCA 1stylear    | But.             |
| 30>      |                          | Beed Endger      | Jan .            |
| 31)      | sahil worldager -        | = 11 - 3/11      | Sady             |
| 32       | Bhavesh Dilip Bursod     | BBA Stst Jean    | D. holley for    |
| 33)