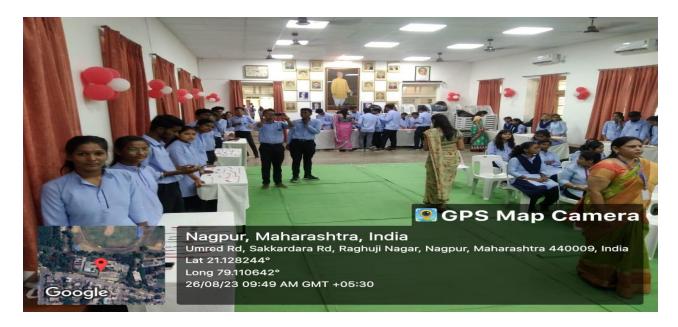

# Rakhi Making Competition & Exhibition

"Rakha Bandhan" – symbol of love between brothers and sisters. To enhance the creativity among the students, on occasion of Raksha Bandhan, Rakhi Making Competition & Exhibition on 26 August 2023 is organized by B.com Computer application department of Shri Binzani City College, Nagpur.

Principal Dr. Sujit Metre inaugurated the Exhibition and Judgement of Rakhi Making Competition was done by Dr.Pallavi Rajankar & Dr.Sudha Jangid. The event was celebrated with full enthusiasm and zeal.

Altogether 27 students have participated enthusiastically in the event. The fund generated from the stalls is donated to CSR Fund Of the College for the help of needy students.

In the Rakhi Making competition first and second prizes were bagged by