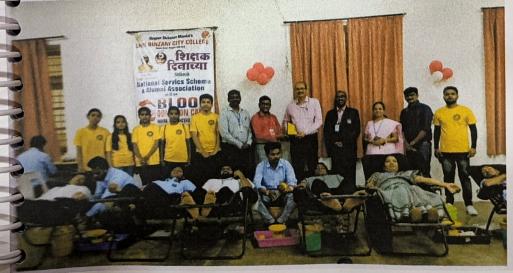

#### **Program Conducted between July to December (2023-24)**

| Sr.<br>No. | Name of the Program                 | Date of Program     | Students<br>Male | Strength<br>Female | Name of the Coordinator | Department / Cell |
|------------|-------------------------------------|---------------------|------------------|--------------------|-------------------------|-------------------|
| 1          | Mission Lifestyle for Environment   | 16.5.2023           | 12               | 9                  | Capt. Dr. A. M. Shende  | N. C. C.          |
| 2          | Punit Sagar Abhiyan                 | 28.5.2023           | 5                | 5                  |                         |                   |
| 3          | ATC/TSC SW                          | 29.5.2023- 5.6.2023 |                  | 5                  |                         |                   |
| 4          | World Environment Day               | 5.6.2023            | 5                | 2                  |                         |                   |
| 5          | TSC II for SW                       | 9.6.2023-18.6.2023  |                  | 3                  |                         |                   |
| 6          | Blood Donation Day                  | 14.6.2023           | 2                |                    |                         |                   |
| 7          | TSC III Selected                    | 20.6.2023-29.6.2023 |                  | 1                  |                         |                   |
| 8          | Run For Education Rally             | 20.6.2023           | 2                | 2                  |                         |                   |
| 9          | International Yoga Day              | 21.6.2023           | 5                | 8                  |                         |                   |
| 10         | TSC for SD                          | 21.6.2023-29.6.2023 | 6                |                    |                         |                   |
| 11         | TSC II                              | 5.7.2023-14.7.2023  | 1                | •••                |                         |                   |
| 12         | Blood Donation on Kargil VijayDiwas | 26.7.2023           | 3                | 3                  |                         |                   |
| 13         | TSC IGC SW                          | 10.8.2023-19.8.2023 | •••              | 1                  |                         |                   |
| 14         | TSC IGC SD                          | 10.8.2023-19.8.2023 | 1                |                    |                         |                   |