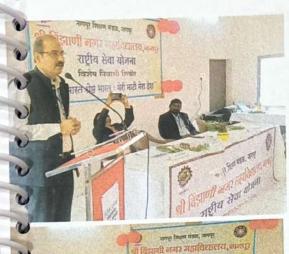

# श्री बिंझाणी नगर महाविद्यालय, नागपूर

Session 2023-2024

26th Jan. 2024

Republic Day Prabhat Feri Rally

N.S.S. Volunteers Participation

#### S. B. CITY COLLEGE

Umrer Road, Nagpur