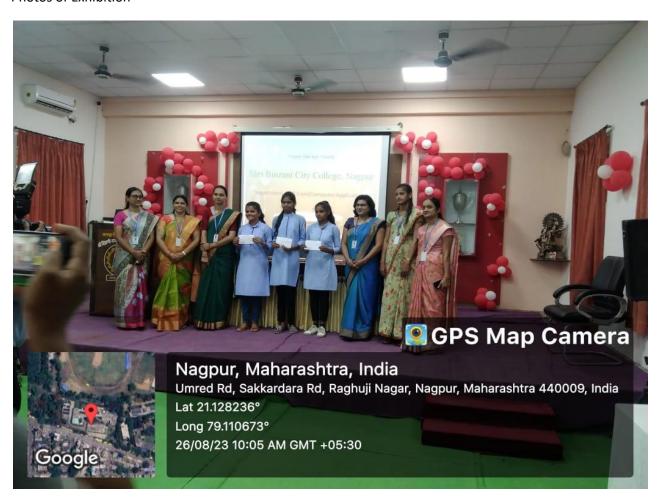

Altogether 27 students have participated enthusiastically in the event. The fund generated from the stalls is donated to CSR Fund Of the College for the help of needy students.

In the Rakhi Making competition first and second prizes were bagged by

**1st Prize** Ku.Radhika Tawari and **2nd Prize** Ku. Punam Kumbhare respectively. In the list of winners Yash Sahare and Ku Utkarsha Madan took third and fourth position respectively.

The organizers of the event Dr. Rita Bhaisare and Mrs. Mona Chandak along with support staff and students coordinate work hard to make the program a big success.